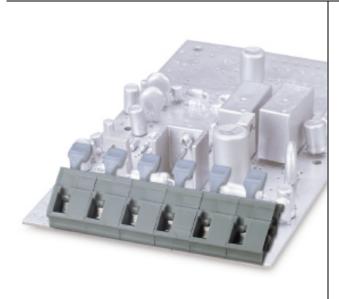

## Clamp Spring - Spring type terminal blocks / WK series

## **WKA100A**

## Pitch: 10.00mm

| Approval                             | .74.           | <b>▲</b> <sup>(7)</sup> |
|--------------------------------------|----------------|-------------------------|
| Technical Data                       | UL             | IEC                     |
| Rated voltage                        | 300V / 600V    | 750V                    |
| Rated current                        | 15A / 5A       | 24A                     |
| Wire range                           |                | 2.5mm <sup>2</sup>      |
| Solid wire (AWG)                     | 28~12          |                         |
| Stranded wire (AWG/mm <sup>2</sup> ) | 28~12          |                         |
| Rated surge voltage (UL/IEC/Max.)    | 2.2 / 3 / 4 KV |                         |
| Wire strip length                    | 6~7mm          |                         |
| Single Pole                          | Cat. No.       |                         |
|                                      | WKA100A-01X    |                         |
| End Cover                            | WKA500AC       |                         |
| Optional color                       | Cat. No.       |                         |
| •                                    | WKA100A-01X    |                         |
| •                                    | WKA100A-01X-GN |                         |
| •                                    | WKA100A-01X-RD |                         |
| •                                    | WKA100A-01X-BL |                         |
|                                      | WKA100A-01X-BK |                         |
| •                                    | WKA100A-01X-OR |                         |