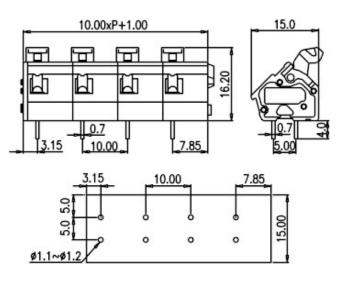

## Pitch: 10.00mm

| Approval                             | .74.           | <b>▲</b> <sup>(7)</sup> |
|--------------------------------------|----------------|-------------------------|
| Technical Data                       | UL             | IEC                     |
| Rated voltage                        | 300V / 600V    | 750V                    |
| Rated current                        | 15A / 5A       | 24A                     |
| Wire range                           |                | 2.5mm <sup>2</sup>      |
| Solid wire (AWG)                     | 28~12          |                         |
| Stranded wire (AWG/mm <sup>2</sup> ) | 28~12          |                         |
| Rated surge voltage (UL/IEC/Max.)    | 2.2 / 3 / 4 KV |                         |
| Wire strip length                    | 6~7mm          |                         |
| Single Pole                          | Cat. No.       |                         |
|                                      | WKA100A-01X    |                         |
| End Cover                            | WKA500AC       |                         |
| Optional color                       | Cat. No.       |                         |
| •                                    | WKA100A-01X    |                         |
| •                                    | WKA100A-01X-GN |                         |
| •                                    | WKA100A-01X-RD |                         |
| •                                    | WKA100A-01X-BL |                         |
|                                      | WKA100A-01X-BK |                         |
| •                                    | WKA100A-01X-OR |                         |