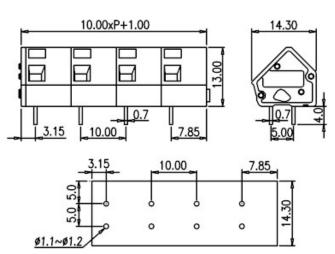

## **WKA100**

**Pitch: 10.00mm** 

| Approval                          | <b>.Ri.</b> 📤 🙃 |                    |
|-----------------------------------|-----------------|--------------------|
| Technical Data                    | UL              | IEC                |
| Rated voltage                     | 300V / 600V     | 750V               |
| Rated current                     | 15A / 5A        | 24A                |
| Wire range                        |                 | 2.5mm <sup>2</sup> |
| Solid wire (AWG)                  | 28~12           |                    |
| Stranded wire (AWG/mm²)           | 28~12           |                    |
| Rated surge voltage (UL/IEC/Max.) | 2.2 / 3 / 4 KV  |                    |
| Wire strip length                 | 6~7mm           |                    |
| Single Pole                       | Cat. No.        |                    |
|                                   | WKA100-01X      |                    |
| End Cover                         | WKA500C         |                    |
| Optional color                    | Cat. No.        |                    |
| •                                 | WKA100-01X      |                    |
| •                                 | WKA100-01X-GN   |                    |
| •                                 | WKA100-01X-RD   |                    |
| •                                 | WKA100-01X-BL   |                    |
| •                                 | WKA100-01X-BK   |                    |
| •                                 | WKA100-01X-OR   |                    |